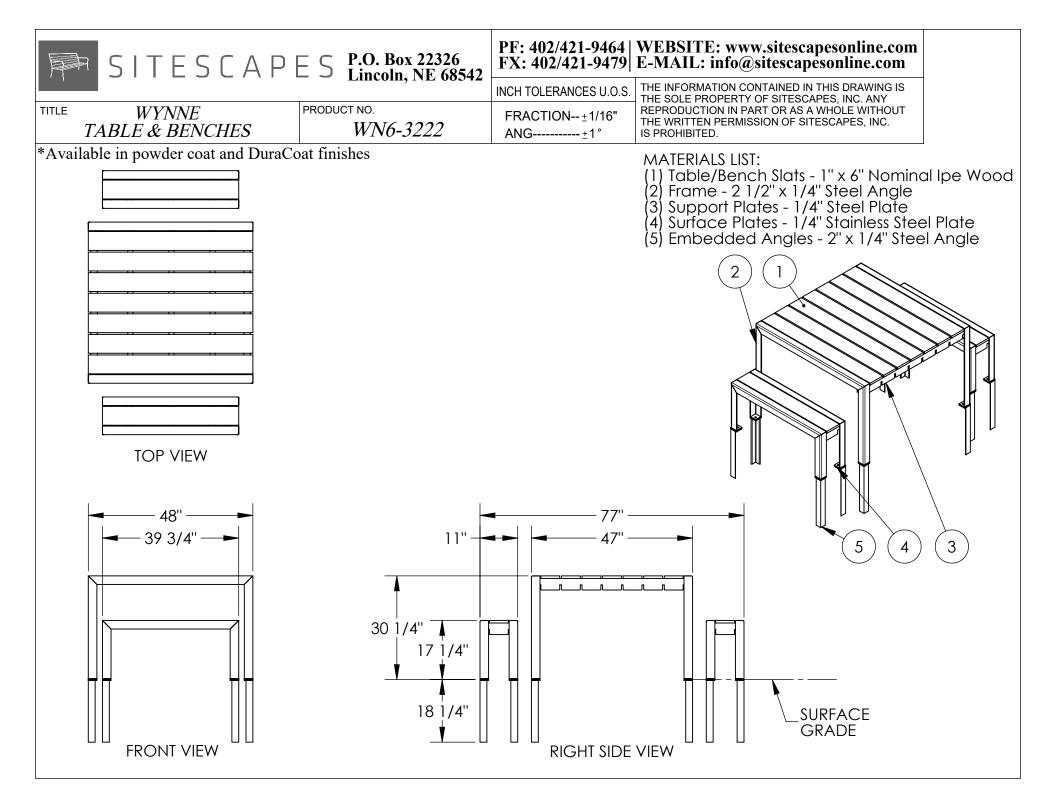

|                                      | SITESCAPES P.O. Box 22326<br>Lincoln, NE 68542 |                          | PF: 402/421-9464   WEBSITE: www.sitescapesonline.com<br>FX: 402/421-9479   E-MAIL: info@sitescapesonline.com |  |
|--------------------------------------|------------------------------------------------|--------------------------|--------------------------------------------------------------------------------------------------------------|--|
|                                      |                                                | INCH TOLERANCES U.O.S.   | THE INFORMATION CONTAINED IN THIS DRAWING IS<br>THE SOLE PROPERTY OF SITESCAPES, INC. ANY                    |  |
| TITLE WYNNE<br>TABLE & BENCHES       | product no.<br><i>WN6-3222</i>                 | FRACTION±1/16"<br>ANG±1° | REPRODUCTION IN PART OR AS A WHOLE WITHOUT<br>THE WRITTEN PERMISSION OF SITESCAPES, INC.<br>IS PROHIBITED.   |  |
| *Available in powder coat and DuraCo | bat finishes                                   | 1                        | ·                                                                                                            |  |
|                                      |                                                |                          |                                                                                                              |  |